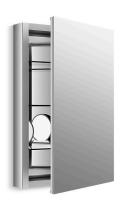

#### **Features**

- Adjustable tempered-glass shelves provide additional bathroom storage.
- Front mirror, inside door mirror, and back panel mirror provide superior visibility.
- 110° door swing with slow-close hinges.

#### Material

 Anodized aluminum construction with a durable rust-proof and chip-resistant finish.

#### Installation

- Can be installed with left- or right-hand swing.
- Includes mounting hardware for surface or recessed installation.
- Mirrored side kits for surface mount installation sold separately.