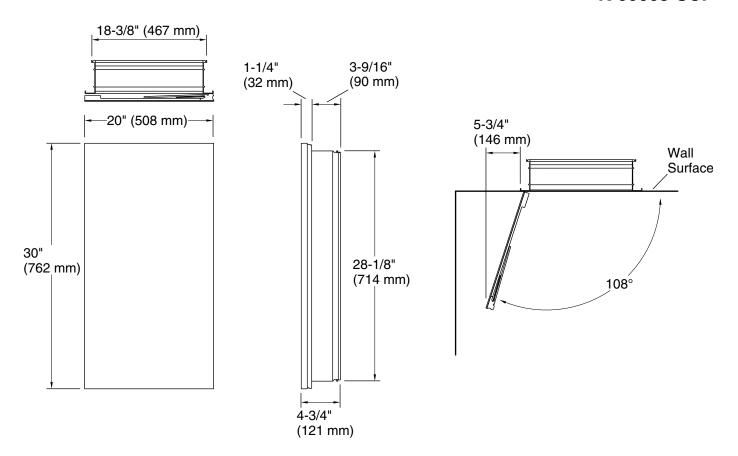

## **Technical Information**

All product dimensions are nominal.

#### **Notes**

Install this product according to the installation guide.

To recess mount, the wall cavity must be framed and the cabinet secured to framing studs. Reroute electrical or water supply lines from the cavity. Consult a professional if drain or vent piping is encountered, or if the wall is load-bearing.

To determine the height of the cabinet, ensure the door will clear all obstacles (such as a faucet). A minimum 3" (76 mm) distance is required.

Cutout for recess-mount installations: 18-1/2" (470 mm) wide x 28-1/4" (718 mm) high x 3-11/16" (94 mm) deep.